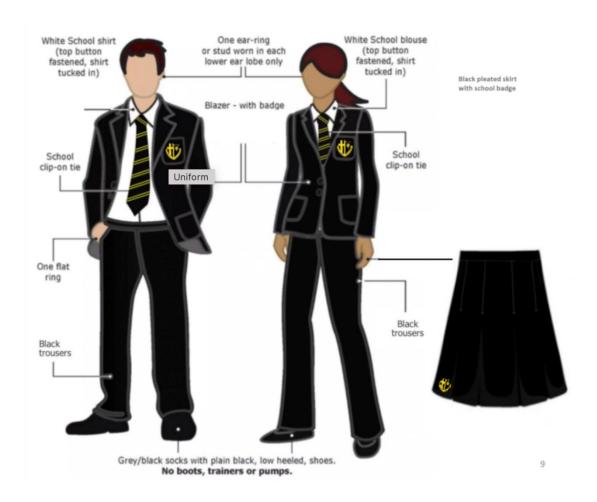

# Christ The King Catholic Voluntary Academy operates a strict uniform policy, The details of what students are expected to wear.

| School blazer                      | Black blazer with school badge and house badge on lapel (issued when students join the school)                                                                                                                                                                                                                                                                                                                                    |
|------------------------------------|-----------------------------------------------------------------------------------------------------------------------------------------------------------------------------------------------------------------------------------------------------------------------------------------------------------------------------------------------------------------------------------------------------------------------------------|
| Shirt                              | White shirt. <b>All</b> buttons must be fastened and the shirt/blouse <b>tucked in</b> to trousers/skirt                                                                                                                                                                                                                                                                                                                          |
| Tie                                | A clip on school tie must be worn at all times.                                                                                                                                                                                                                                                                                                                                                                                   |
| Jumper/Cardigan                    | Students may choose to wear a plain black <b>V-neck</b> jumper or cardigan (no round neck sweaters) with no logo or motif during the colder weather. These must not be longer than the students' blazer and must not have a hood. This is an optional item that DOES NOT replace the blazer.                                                                                                                                      |
| Skirt/Trousers                     | Boys – Black tailored Trousers <mark>, worn around the waist</mark>                                                                                                                                                                                                                                                                                                                                                               |
|                                    | Girls – Black tailored/straight leg Trousers. No tight/skinny fitting, jersey, stretch or flared trousers or black, knee length (20"/22" dependent on height) PLEATED school skirt. No jersey, stretch, pencil or skater skirts                                                                                                                                                                                                   |
| Shoes                              | Black sensible shoes – no high heels, backless, canvass or toeless shoes, boots or sports branded shoes/trainers etc                                                                                                                                                                                                                                                                                                              |
| Socks/Tights                       | Plain white (with skirts only), grey or black socks or flesh-coloured, grey or black tights                                                                                                                                                                                                                                                                                                                                       |
| Coats                              | Coat or anorak must be big enough to wear OVER the school blazer. No leather or denim. These are not permitted to be worn in classrooms. 'Hoodies' are not classed as coats                                                                                                                                                                                                                                                       |
| Hoods/Caps                         | Hoods should not be worn inside. Caps can be worn during the summer months (outside only)                                                                                                                                                                                                                                                                                                                                         |
| Jewellery<br>Make up<br>Hairstyles | No jewellery should be worn except an inexpensive watch and one small stud per ear lobe. Facial piercings (nose studs and piercing retainers) are not allowed and cannot be worn covered with a plaster.  No nail polish, gel or acrylic nails. No obvious make-up or false eyelashes. No extreme hairstyles are allowed. This is defined as a style that draws unnecessary attention e.g. unnatural bright or different colours, |
| PE                                 | No earrings or watches may be worn for PE. Uniform requirements are detailed below                                                                                                                                                                                                                                                                                                                                                |