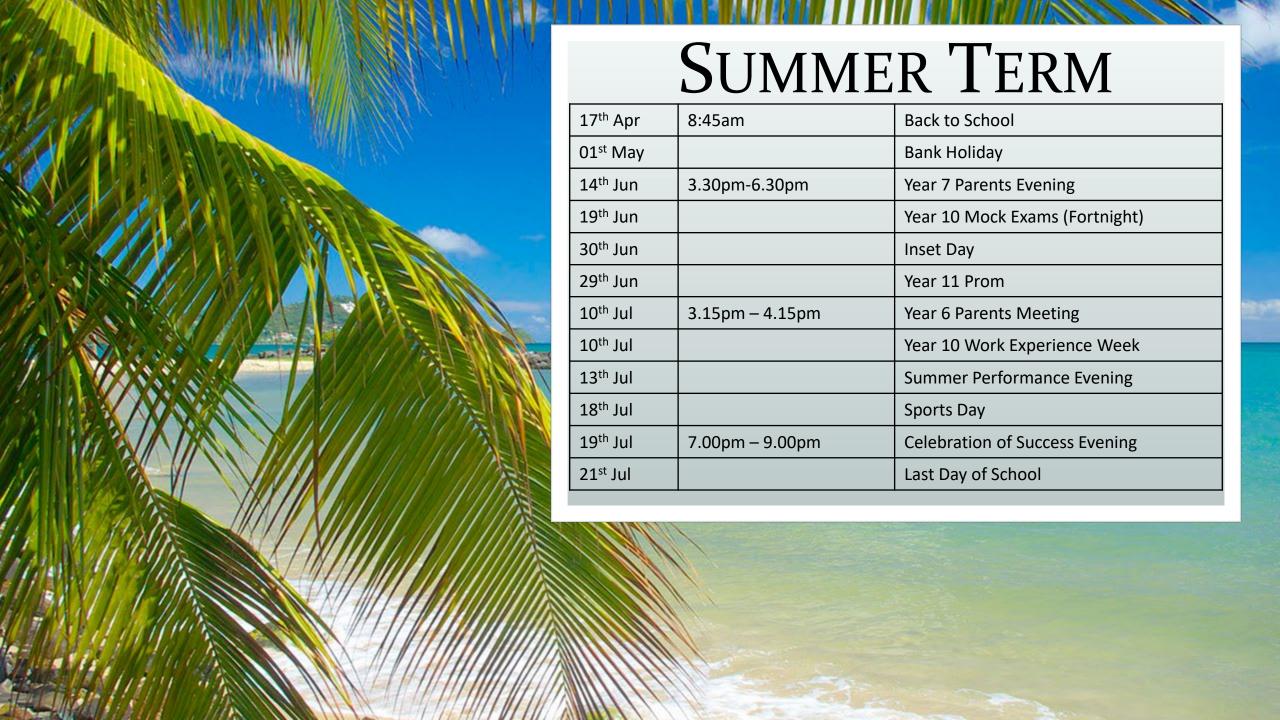

## AUTUMN TERM

| 05 Sep 22   |                  | All Year Groups in School              |
|-------------|------------------|----------------------------------------|
| 21 Sep 22   | 5.30pm – 7.30pm  | Year 6 Open Evening                    |
| 28 Sep 22   | 6.00pm – 7.00pm  | Year 10 Parents/Career Info Evening    |
| 05 Oct 22   | 3.30pm – 6.30pm  | Year 11 Parents Evening                |
| 13 Oct 22   | 6.30pm – 8.30pm  | Post 16 Open Evening                   |
| 17 – 28 Oct |                  | Half Term                              |
| 01 Nov      | 9.00am – 12.00am | School Photos - Year 7-10              |
| 03 Nov      | 3.30pm – 6.30pm  | School Photos - Year 11                |
| 02 Nov      | 3.30pm – 5.30pm  | Year 7 & 12 Tutor Evening (Tutor Only) |
| 16 Nov      | 3.30pm – 6.30pm  | Year 9 Parents Evening                 |
| 21 Dec      |                  | Last Day of Term                       |