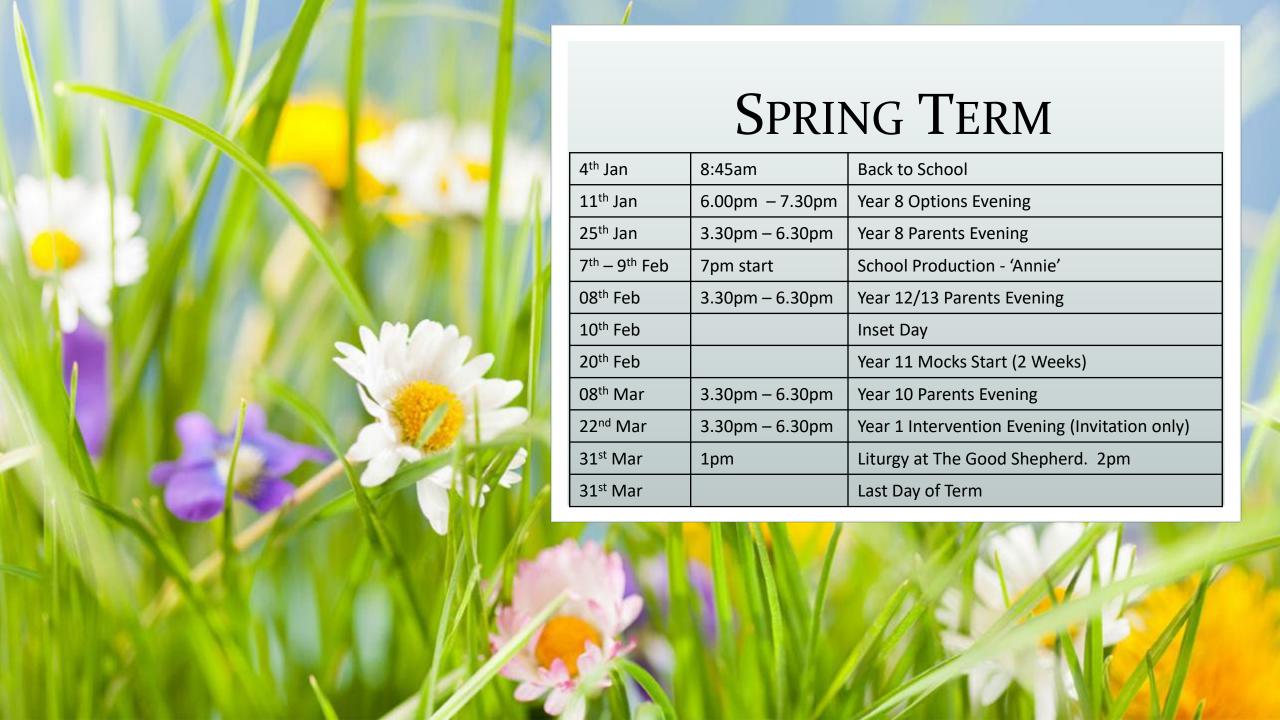

## AUTUMN TERM

| 05 Sep 22   |                  | All Year Groups in School              |
|-------------|------------------|----------------------------------------|
| 21 Sep 22   | 5.30pm – 7.30pm  | Year 6 Open Evening                    |
| 28 Sep 22   | 6.00pm – 7.00pm  | Year 10 Parents/Career Info Evening    |
| 05 Oct 22   | 3.30pm – 6.30pm  | Year 11 Parents Evening                |
| 13 Oct 22   | 6.30pm – 8.30pm  | Post 16 Open Evening                   |
| 17 – 28 Oct |                  | Half Term                              |
| 01 Nov      | 9.00am – 12.00am | School Photos - Year 7-10              |
| 03 Nov      | 3.30pm – 6.30pm  | School Photos - Year 11                |
| 02 Nov      | 3.30pm – 5.30pm  | Year 7 & 12 Tutor Evening (Tutor Only) |
| 16 Nov      | 3.30pm – 6.30pm  | Year 9 Parents Evening                 |
| 21 Dec      |                  | Last Day of Term                       |