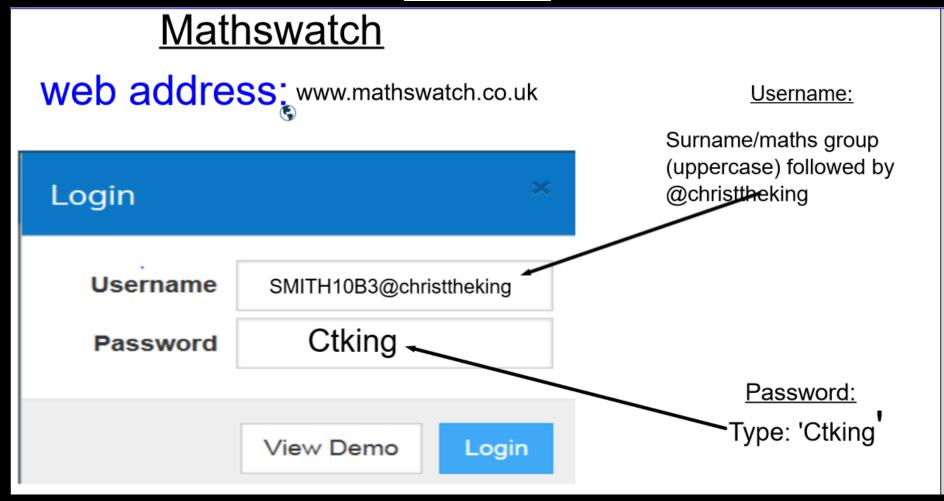

sers and the CGP flash cards.
- 2. <a href="https://cognitoedu.org/">https://cognitoedu.org/</a> This website is the best for revision, and it is free to sign up. It has video tutorials, pre made flash cards, past paper questions, retrieval quizzes. Your child just needs to make sure they select AQA, higher Separate or higher or foundation combined.
- 3. <a href="https://science-practical-simulator.web.app/">https://science-practical-simulator.web.app/</a> a web based practical simulator but can also be downloaded as an app for free. This enables your child to carry out the required practicals for Biology, Chemistry and Physics. Required practical questions account for about 30% of the marks in science.

  Our school code is CK879. (this is both the username and password)

## **Maths**







Password: Ctking



## Log in Details: English, History & Geography



- English, History and Geography use Seneca and Educake.
- Both websites use 'single sign-on' and can be signed into using the three steps below from the home page.
- 1. Choose 'Continue with Microsoft'
- 2. Enter your school e-mail address when requested
- 3. Your password is the same as the one you use to log in to the computer at school



## Log in Details: Music & MFL



- Music: www.soundtrap.com
- Student log in example: initial and surname
- User name <u>e.g. jsmith@webbed.christtheking.notts.sch.uk</u>
- Password CTK2021!
- MFL: www.language-gym.com
- Username: Your child's email address
- Password: Your child created this
- They also use <a href="https://www.senecalearning.com">www.senecalearning.com</a> a