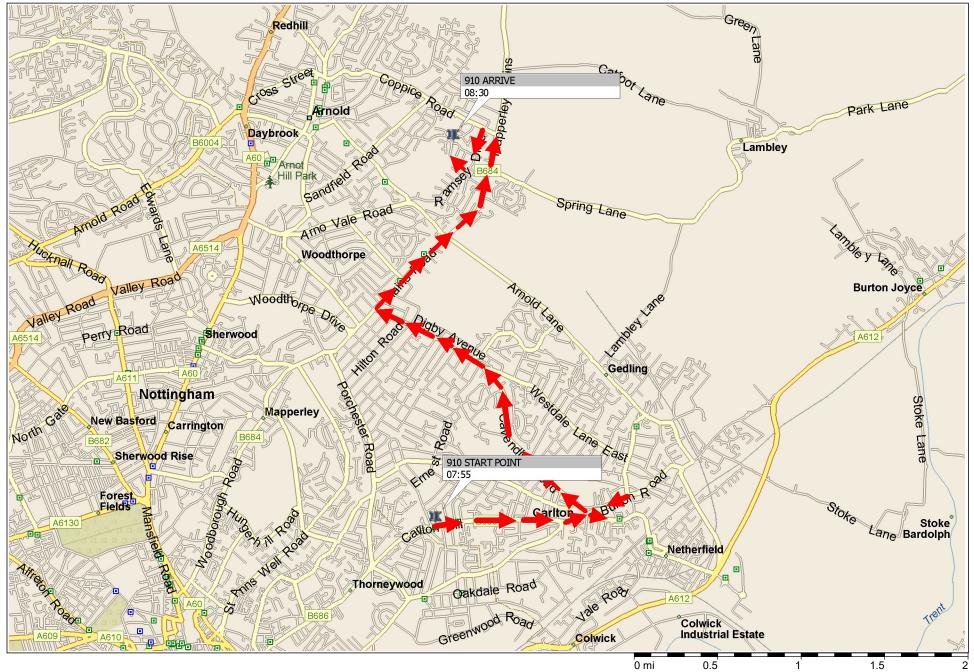

## 910 CTK SCHOOL BUS ROUTE

© 1988–2009 Microsoft Corporation and/or its suppliers. All rights reserved. <a href="http://www.microsoft.com/uk/autoroute/">http://www.microsoft.com/uk/autoroute/<a> © 1984–2009 Tele Atlas. All rights reserved. Data Source © 2009 Tele Atlas. N.V. This product includes mapping data licenced from Ordnance Survey® with the permission of the Controller of Her Majesty's Stationery Office. © Crown copyright and/or database right 2008. All rights reserved. Licence number 100025324. ©2009 NAVTEQ. All rights reserved. NAVTEQ ON BOARD is a registered trademark of NAVTEQ.