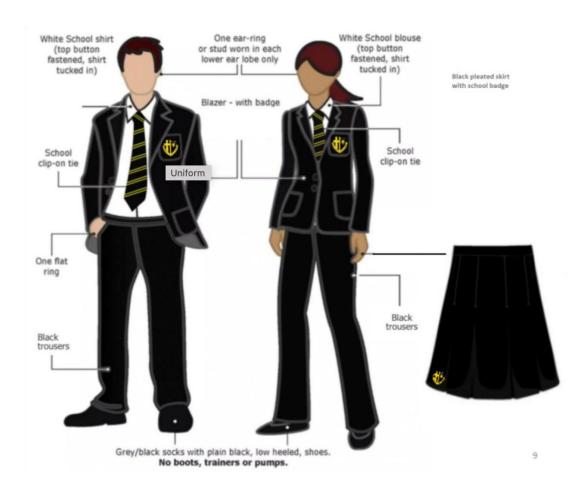

# Christ The King Catholic Voluntary Academy operates a strict uniform policy, The details of what students are expected to wear.

| School blazer                      | Black blazer with school badge and house badge on lapel (issued when students join the school)                                                                                                                                                                                                                                                                                                                                    |
|------------------------------------|-----------------------------------------------------------------------------------------------------------------------------------------------------------------------------------------------------------------------------------------------------------------------------------------------------------------------------------------------------------------------------------------------------------------------------------|
| Shirt                              | White shirt. <b>All</b> buttons must be fastened and the shirt/blouse <b>tucked in</b> to trousers/skirt                                                                                                                                                                                                                                                                                                                          |
| Tie                                | A clip on school tie must be worn at all times.                                                                                                                                                                                                                                                                                                                                                                                   |
| Jumper/Cardigan                    | Students may choose to wear a plain black <b>V-neck</b> jumper or cardigan (no round neck sweaters) with no logo or motif during the colder weather. These must not be longer than the students' blazer and must not have a hood. This is an optional item that DOES NOT replace the blazer.                                                                                                                                      |
|                                    | Boys – Black tailored Trousers, worn around the waist                                                                                                                                                                                                                                                                                                                                                                             |
| Skirt/Trousers                     | Girls – Black tailored/straight leg Trousers. No tight/skinny fitting, jersey, stretch or flared trousers or black, knee length (20"/22" dependent on height) PLEATED school skirt. No jersey, stretch, pencil or skater skirts                                                                                                                                                                                                   |
| Shoes                              | Black sensible shoes – no high heels, backless, canvass or toeless shoes, boots or sports branded shoes/trainers etc                                                                                                                                                                                                                                                                                                              |
| Socks/Tights                       | Plain white (with skirts only), grey or black socks or flesh-coloured, grey or black tights                                                                                                                                                                                                                                                                                                                                       |
| Coats                              | Coat or anorak must be big enough to wear OVER the school blazer. No leather or denim. These are not permitted to be worn in classrooms. 'Hoodies' are not classed as coats                                                                                                                                                                                                                                                       |
| Hoods/Caps                         | Hoods should not be worn inside. Caps can be worn during the summer months (outside only)                                                                                                                                                                                                                                                                                                                                         |
| Jewellery<br>Make up<br>Hairstyles | No jewellery should be worn except an inexpensive watch and one small stud per ear lobe. Facial piercings (nose studs and piercing retainers) are not allowed and cannot be worn covered with a plaster.  No nail polish, gel or acrylic nails. No obvious make-up or false eyelashes. No extreme hairstyles are allowed. This is defined as a style that draws unnecessary attention e.g. unnatural bright or different colours, |
| PE                                 | No earrings or watches may be worn for PE. Uniform requirements are detailed below                                                                                                                                                                                                                                                                                                                                                |